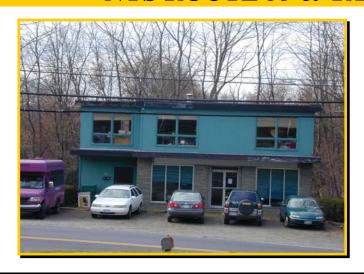

## **COMMERCIAL BUILDING**

• 360 Noxon Road Lagrange, NY 12540

Location: NYS Route 55 & Taconic State Parkway

• Type: Office Building 8' Overhead Door

Acreage: .45 +/- Acres / Expansion of Additional Acre Available

• Square Feet: 3,170 +/- SF

• Zoning: C2 – Commercial

• Utilities: Well & Septic, Gas & Electric

|                 | 3 Miles   | 5 Miles   | 7 Miles   |
|-----------------|-----------|-----------|-----------|
| Population      | 14,089    | 40,422    | 90,813    |
| Avg. HH Income  | \$105,729 | \$106,143 | \$100,623 |
| # of Households | 4,776     | 13,662    | 30,715    |