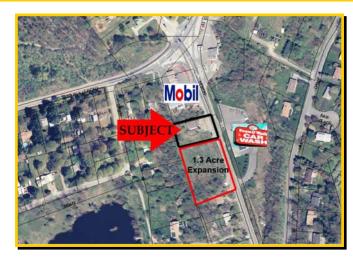

## **COMMERCIAL BUILDING**

• 360 Noxon Road Lagrange, NY 12540

Location: NYS Route 55 & Taconic State Parkway

• Type: Office Building 8' Overhead Door

Acreage: .45 +/- Acres / Expansion of Additional Acre Available