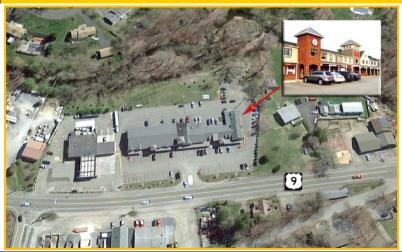

## 2-STORY RETAIL / OFFICE PROFESSIONAL CENTER

Cold Spring, NY Area 3182 Route 9 Philipstown, NY 10516

Location: I-84, Exit 13, U.S. Route 9 South to Philipstown Square Opposite Fishkill Road aka CR 10 Traffic Signal

#### Site Plan