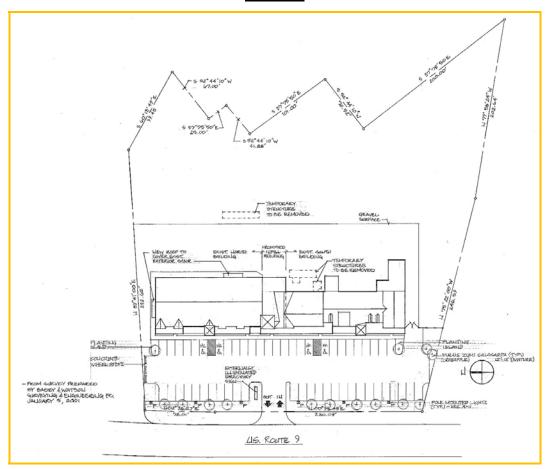

#### Site Plan

Where

Cold Spring,

Garrison,

Hudson Highlands

U.S. RT 9 Meet!

Acreage: 2.92 ± Acres

1st Floor Square Footage: 6,550 ± SF - North Building

shopping, eateries, events, and more.

 $6,204 \pm SF$  - South Building  $1,366 \pm SF$  - Infill Building  $14,120 \pm SF$  - Total

2<sup>nd</sup> Floor Square Footage: 5,234 ± SF - North Building

 $1,366 \pm SF$  - Infill Building

 $6,600 \pm SF$  - Total