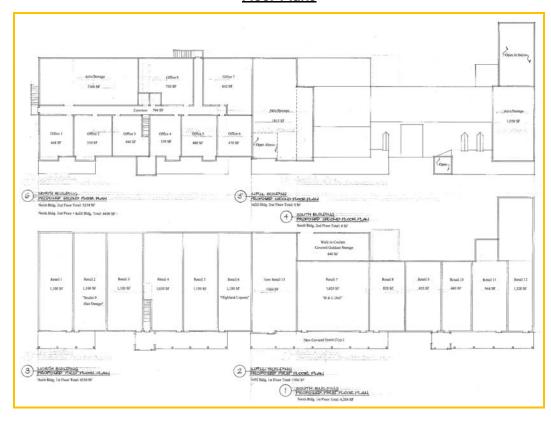

### Floor Plans

 $6,204 \pm SF$  - South Building  $1,366 \pm SF$  - Infill Building  $14,120 \pm SF$  - Total

2<sup>nd</sup> Floor Square Footage: 5,234 ± SF - North Building

 $1,366 \pm SF$  - Infill Building

 $6,600 \pm SF$  - Total

**Total GLA:** 20,720 ± SF - Subject to Further Confirmation

**Tenant List:** 

| Fred Astaire Dance Studio   | Allstate Insurance  |
|-----------------------------|---------------------|
| Highland Wine & Liquor      | Nicole Brooke Salon |
| Zara's Cleaners             | B&L Deli            |
| Children's Physical Therapy | Philipstown Nails   |