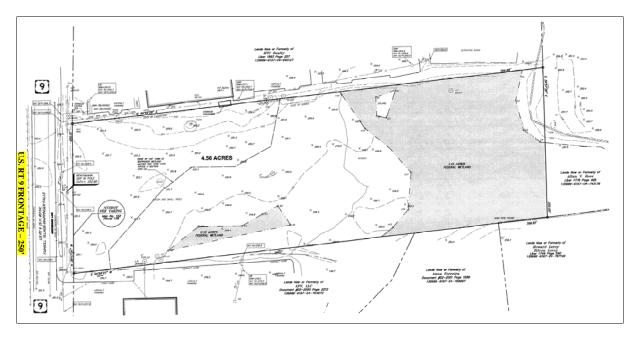

## **CR** <u>development property</u>

- ADDRESS: U.S. Route 9 1146 Route 9 Wappinger, NY 12590
- LOCATION: I-84, US Route 9 North, Exit 13N to Property
- TYPE: Vacant Commercial Land
- ACREAGE: 4.6 ± Acres
- FRONTAGE: 250' U.S. Route 9
- ZONING: HB, Highway Business
- UTILITIES: Well / Septic