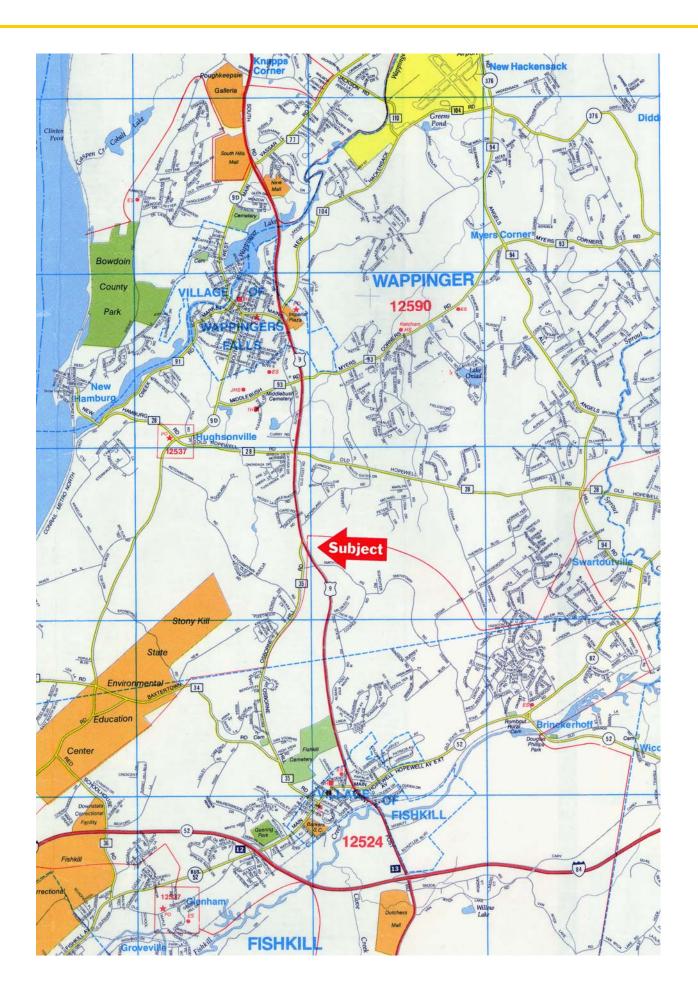

## **CR** <u>development property</u>

- ADDRESS: U.S. Route 9 1146 Route 9 Wappinger, NY 12590
- LOCATION: I-84, US Route 9 North, Exit 13N to Property
- TYPE: Vacant Commercial Land
- ACREAGE: 4.6 ± Acres
- FRONTAGE: 250' U.S. Route 9
- ZONING: HB, Highway Business
- UTILITIES: Well / Septic