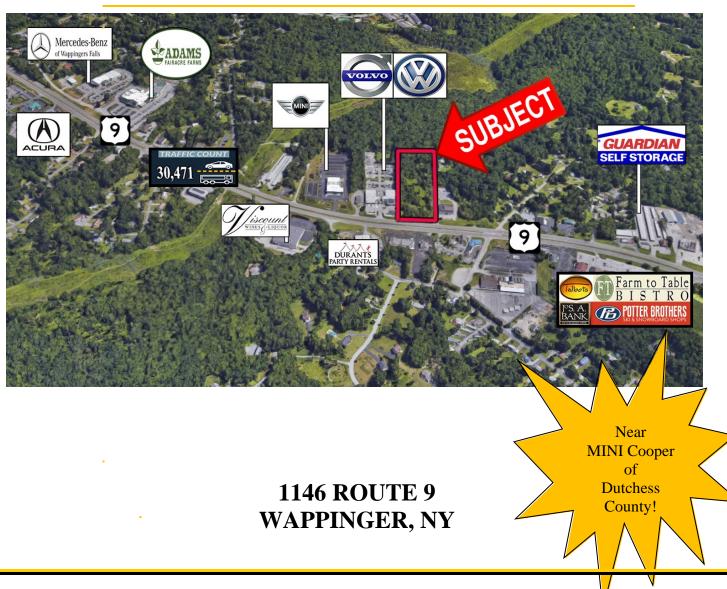

### U.S. ROUTE 9 DEVELOPMENT SITE

CONTIGUOUS TO HUDSON VALLEY VOLKSWAGEN AND HUDSON VALLEY VOLVO

## **CR** <u>development property</u>

- ADDRESS: U.S. Route 9 1146 Route 9 Wappinger, NY 12590
- LOCATION: I-84, US Route 9 North, Exit 13N to Property
- TYPE: Vacant Commercial Land
- ACREAGE: 4.6 ± Acres
- FRONTAGE: 250' U.S. Route 9
- ZONING: HB, Highway Business
- UTILITIES: Well / Septic

### TRAFFIC

COUNT: U.S. Route 9 – 30,471 AADT

| <b>DEMOGRAPHICS:</b>     | <u>3 Miles</u> | <u>5 Miles</u> | <u>7 Miles</u> |
|--------------------------|----------------|----------------|----------------|
| Population               | 33,033         | 74,259         | 129,933        |
| <b>Average HH Income</b> | \$80,545       | \$84,948       | \$88,440       |
| # of Households          | 12,802         | 27,497         | 47,987         |