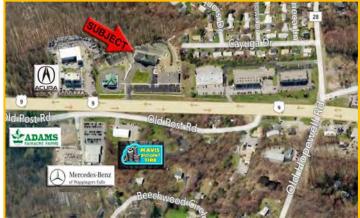

## RETAIL / OFFICE / SERVICE

U.S. Route 9
 1285 Route 9
 Wappingers Falls, NY 12590

- **Location:** U.S. RT 9 CR28 Old Hopewell Road, Near Adams Fairacre Farms 8 Minutes / 3 Miles to Metro North Train Stop New Hamburg Station
- **Total GLA:**  $18,000 \pm SF To Be Confirmed$
- Investment Highlights:

Credible Local and National Tenants Located on U.S. Route 9, the longest north-south U.S. Highway in New York Near Adams Fairacre Farms, a family-owned green grocer and operated business since the early 1900's

• **Demand Generators:** Adams Fairacre Farms

Mercedes Benz of Wappingers Falls Acura of Wappingers Falls DCH Wappingers Falls Toyota

| <b>Demographics:</b> | 3 Miles  | 5 Miles  | 7 Miles  |
|----------------------|----------|----------|----------|
| Population           | 32,939   | 73,880   | 127,666  |
| Avg. HH Income       | \$90,023 | \$94,622 | \$95,832 |
| # of Households      | 12,828   | 27,648   | 47,318   |