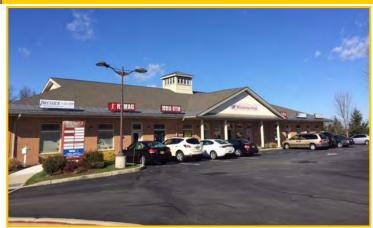

## RETAIL / OFFICE / SERVICE

U.S. Route 9
 1285 Route 9
 Wappingers Falls, NY 12590

- **Location:** U.S. RT 9 CR28 Old Hopewell Road, Near Adams Fairacre Farms 8 Minutes / 3 Miles to Metro North Train Stop New Hamburg Station
- **Total GLA:**  $18,000 \pm SF To Be Confirmed$
- Investment Highlights:

• Tenant List: Minuteman Press

Southern Dutchess Behavioral Group, PC Premier Home Health Care Services, Inc. Dr. Mohammad Akhter, MD Furry Trails Grooming VCA Animal Specialty and Emergency Center Spring Beauty Spa