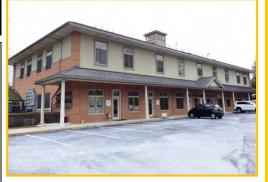

## RETAIL / OFFICE / SERVICE

U.S. Route 9
 1285 Route 9
 Wappingers Falls, NY 12590

- **Location:** U.S. RT 9 CR28 Old Hopewell Road, Near Adams Fairacre Farms 8 Minutes / 3 Miles to Metro North Train Stop New Hamburg Station
- **Total GLA:**  $18,000 \pm SF To Be Confirmed$
- Investment Highlights: