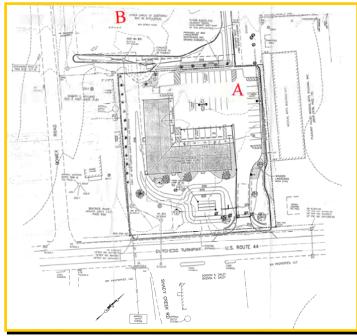

• [A] 1325 Route 44:

10,000 SF Office Building

[B] Bower Road:

Contemplated Multifamily Housing

• **Utilities:** Well / Septic

**Demographics:** 3 Miles 5 Miles 7 Miles 16,104 72,462 116,409 **Population** Avg. HH Income \$90,748 \$76,286 \$80,408 # of Households 6.325 25,890 42,524

**Area Traffic Count:** 

U.S. Route 44 @ CR 71 West Road - 14,700 AADT

Sale Price: \$325,000 \*\*PRICE REDUCED\*\*

• Now Asking: \$275,000

\*\* ALL DATA BELIEVED TO BE ACCURATE BUT NOT WARRANTED \*\*

Site Plan Approved for 10,000 SF!