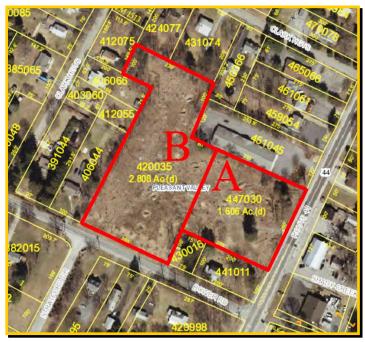

## PLEASANT VALLEY, NY

U.S. Route 44 @ Bower Road
[A] 1325 Route 44
[B] Bower Road
Pleasant Valley, NY 12569

• Acreage: [A] 1325 Route 44: 1.606 +/- Acres

[B] Bower Road: <u>2.808 +/- Acres</u>

Total: 4.414 +/- Acres

• [A] 1325 Route 44:

10,000 SF Office Building

[B] Bower Road:

Contemplated Multifamily Housing

• **Utilities:** Well / Septic

**Demographics:** 3 Miles 5 Miles 7 Miles 16,104 72,462 116,409 **Population** Avg. HH Income \$90,748 \$76,286 \$80,408 # of Households 6.325 25,890 42,524