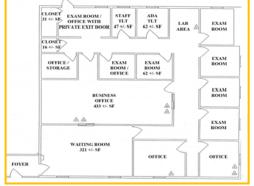

2,400 +/- SF - Suite 4
\*Full finished basement for file storage

- Co-Tenants:
- Bertolozzi Physical Therapy PC
- David F. Wogalter M.D., Internal Medicine
- Arthur Walczyk, M.D. & Lori Halbert FPN, Digestive Disease Center
- Robert Rosenzweig, M.D., Gastroenterology
- Sims & Associates Podiatry
- On Site Parking