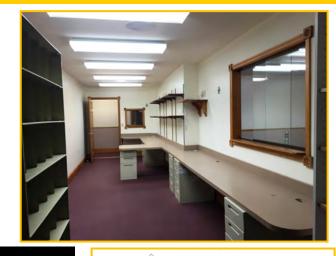

2,400 +/- SF - Suite 4
\*Full finished basement for file storage

- Co-Tenants:
- Bertolozzi Physical Therapy PC
- David F. Wogalter M.D., Internal Medicine
- Arthur Walczyk, M.D. & Lori Halbert FPN, Digestive Disease Center
- Robert Rosenzweig, M.D., Gastroenterology
- Sims & Associates Podiatry
- On Site Parking