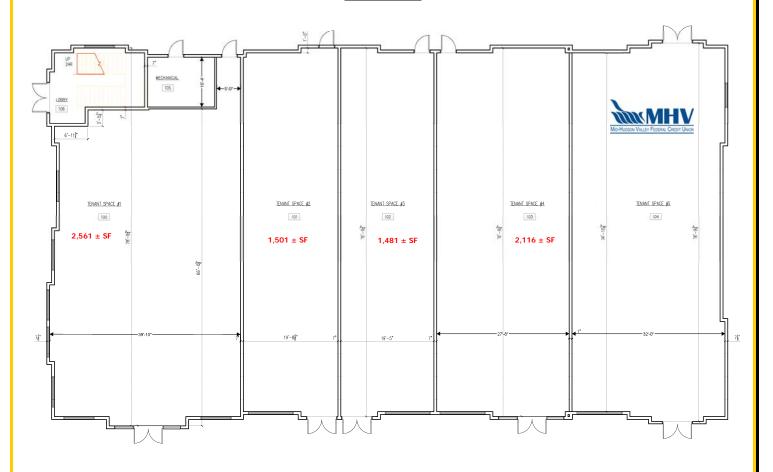

1st Floor Retail / Office Storefronts 2nd Floor Office Space 2.561 ± SF - Suite 100 2,981 ± SF

2,561 ± SF – Suite 100 1,501 ± SF – Suite 101 1,481 ± SF – Suite 102

 $2,116 \pm SF - Suite 103$ 

Square Footage Subject to Further Confirmation

## 1st Floor Plan