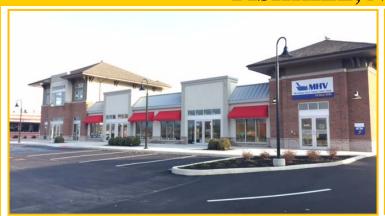

# **STOREFRONTS \* RETAIL \* OFFICE**

• U.S. Route 9 584 Route 9 Fishkill, NY 12524

Potential combination of northern end

cap 1st & 2nd floor space for a total of

6,000 ± SF with private elevator.

- Location: 1 Minute / 0.3 Miles to Interstate 84 7 Minutes / 5.6 Miles to Newburgh-Beacon Bridge
- Description: Townsend Plaza is an Interstate 84 Gateway Site for the Hudson Valley area and
  Dutchess County. This newly constructed professional retail and office building is now available
  for lease. The property fronts U.S. Route 9 and is an intercept location to all retailers,
  restaurants, attractions, and accommodations. The area is surrounded by approximately one
  thousand hotel rooms and a cluster of medical and office buildings.
- Acreage: 1.54 ± Acres
- **Frontage:** U.S. Route 9 184'
- **Total GLA:**  $13,310 \pm SF$