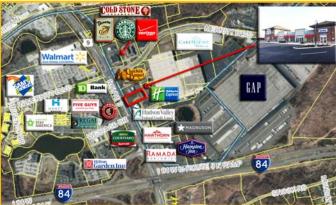

#### • Demand Generators:

CareMount Medical Group
Dutchess Mall
Dutchess Marketplace
Fishkill Plaza
Sam's Club
Gap Distribution Center
Dutchess Marketplace
Hudson Valley Towne Center
Walmart

Sam's Club Walmart
Splashdown Beach Dutchess Stadium

#### Area Accommodations:

- Courtyard by Marriott 152 Rooms, Including 12 Suites
- Extended Stay America, Route 9 106 Suites
- Extended Stay America, Westage Center 103 Rooms
- Hampton Inn Fishkill 99 Rooms
- Hawthorn Suites by Wyndham 139 Extended Stay Suites
- Hilton Garden Inn 111 Rooms
- Holiday Inn Express 71 Rooms
- Hyatt House 86 Suites & 49 Rooms
- Magnuson Hotel 78 Rooms
- Quality Inn & Suites 75 Rooms/Suites
- Ramada Conference Center 157 Rooms
- Towne Inn Fishkill 19 Rooms