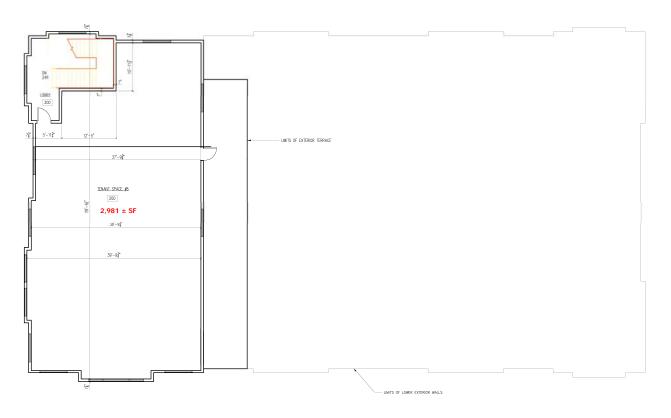

1st Floor Retail / Office Storefronts 2nd Floor Office Space 2.561 ± SF - Suite 100 2,981 ± SF

2,561 ± SF – Suite 100 1,501 ± SF – Suite 101 1,481 ± SF – Suite 102

 $2,116 \pm SF - Suite 103$ 

Square Footage Subject to Further Confirmation

## 2<sup>nd</sup> Floor Plan