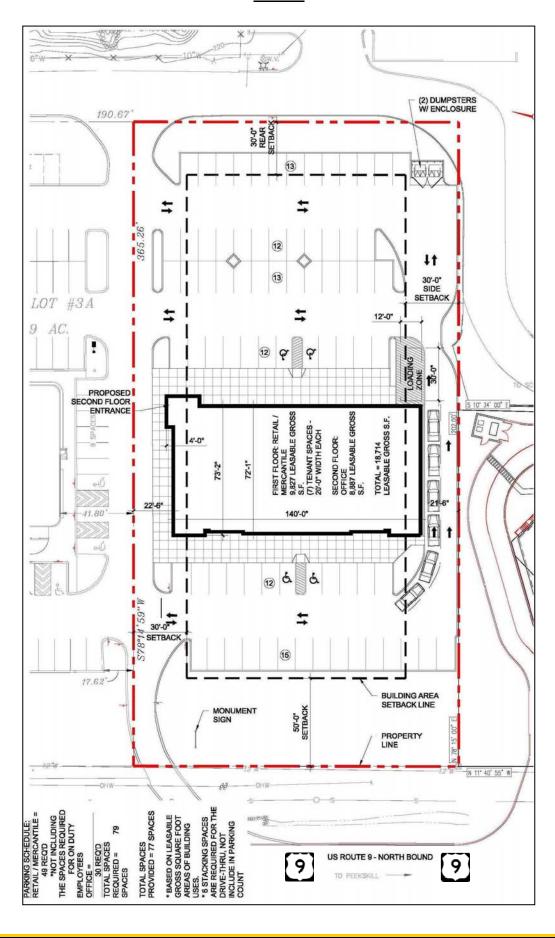

gnuson Hotel 78 Rooms
- Quality Inn & Suites 75 Rooms/Suites
- Ramada Conference Center 157 Rooms
- Towne Inn Fishkill 19 Rooms

| Demographics:   | 3 Miles  | 5 Miles  | 7 Miles  |
|-----------------|----------|----------|----------|
| Population      | 21,952   | 65,783   | 113,992  |
| Avg. HH Income  | \$94,712 | \$91,826 | \$88,199 |
| # of Households | 8.420    | 24.857   | 41.410   |

- Area Traffic Count: U.S. RT 9 from I-84 to NYS RT 52 Fishkill 42,881 AADT
- Lease Price: Available Upon Request
  - \*\* ALL DATA BELIEVED TO BE ACCURATE BUT NOT WARRANTED \*\*







CR Properties Group, LLC 295 Main Street Poughkeepsie, NY 12601

Thomas M. Cervone (845)485-3100 tom@crproperties.com www.crproperties.com











## 1st Floor Plan



## 2<sup>nd</sup> Floor Plan



#### Site Plan