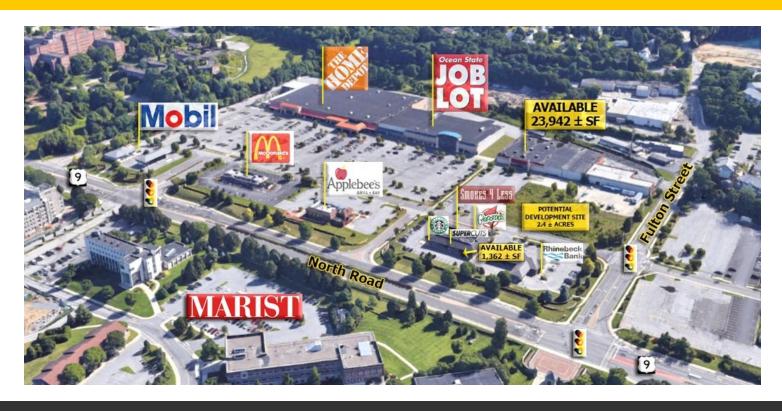

### RETAIL | RESTAURANT | OFFICE | SERVICE | ENTERTAINMENT

LOCATION: U.S. Route 9 / North Road

Signalized Intersection

**TRAFFIC COUNT:** U.S. Route 9 - 21,603 AADT Fulton Street - 9,400 AADT

CO-TENANTS: Starbucks

Supercuts

Smokes 4 Less

Giacomo's Pizzeria & Restaurant **AVAILABLE SQ. FT.:** 1,362 ± SF - Former Quiznos

23,941 ± SF - Former Staples

Subject to Further Confirmation

**LEASE PRICE:** Quizno's - \$35.00 Per SF

#### PROPERTY HIGHLIGHTS

- · Anchored By Home Depot & Ocean State Job Lot
- · Join Applebee's, McDonald's, and Mobil
- · Signalized Access
- Excellent Visibility & Frontage
- Prominent National & Regional Retailer Co-Tenancy
- · Densely Populated Area
- · Directly Across From Marist College
- Near The Culinary Institute of America
- Metro-North Hudson Line, Poughkeepsie Station 1.5 ± Miles

#### **PROPERTY OVERVIEW:**

CR Properties Group is pleased to offer prime retail space in the Mid Hudson Center located on U.S. Route 9 in Poughkeepsie across from Marist College. Located at two signalized intersections, the center offers excellent visibility and frontage. The power center is anchored by Home Depot and Ocean State Job Lot and includes prominent national and regional retailers such as Starbucks, McDonald's, Applebee's, and Mobil.