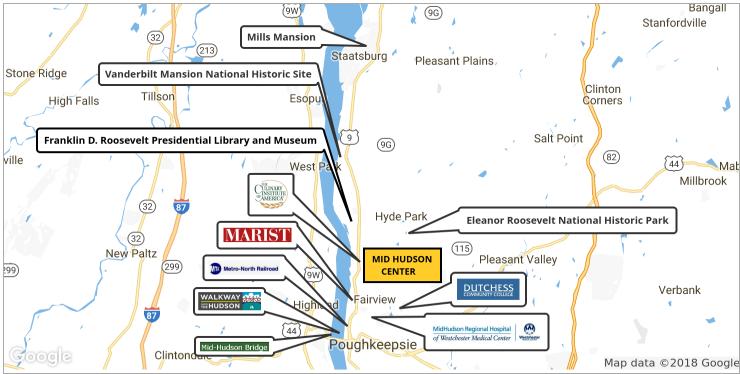

#### **LOCATION OVERVIEW:**

Mid Hudson Center is located on heavily traveled U.S. Route 9 across from Marist College. Nearby you will find the Culinary Institute of America in addition to well-known area generators such as the Franklin D. Roosevelt Presidential Library and Museum, Eleanor Roosevelt and Vanderbilt Mansion National Historic Sites, and Mills Mansion; Staatsburgh State Historic Site. Area colleges include Dutchess Community College, Vassar College, Bard College, and the State University of New York at New Paltz. The Poughkeepsie Train Station, Metro-North Hudson Line to Grand Central Terminal is approximately 1.5 ± miles from the shopping center.