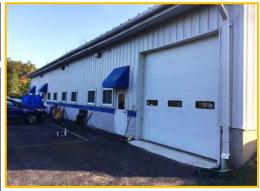

## FLEX SPACE WITH ASSEMBLY MANUFACTURING

• 22 Bill Horton Way Wappingers Falls, NY 12590

- Location: Next to the Dutchess County Airport
   U.S. Route 9 4 Minutes / 2.2 Miles
   Taconic State Parkway 12 Minutes / 6.3 Miles
   Interstate 84 26 Minutes / 12.9 Miles
- **Description:** CR Properties Group is pleased to offer large industrial / warehouse space for sale or lease. Built in 2004, the building is located in a private cul-de-sac setting with high bay windows that fill the space with natural light. Suitable for storage, distribution, and manufacturing the building is fully equipped with HVAC units that can be easily sub-divided into four separate units.
- **Acreage:** 1.11 ± AC
- **Square Footage:** 6,300 ± SF Total *To Be Confirmed*