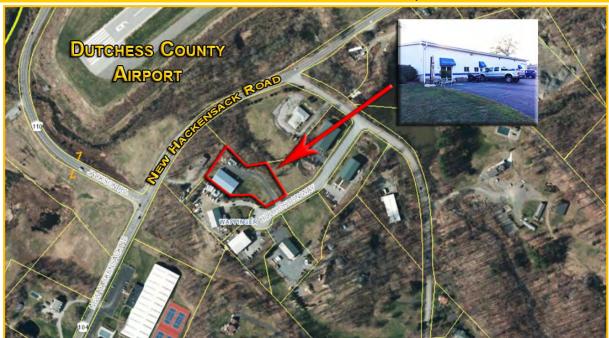

## FLEX SPACE WITH ASSEMBLY MANUFACTURING

• 22 Bill Horton Way Wappingers Falls, NY 12590

- Location: Next to the Dutchess County Airport
   U.S. Route 9 4 Minutes / 2.2 Miles
   Taconic State Parkway 12 Minutes / 6.3 Miles
   Interstate 84 26 Minutes / 12.9 Miles
- **Description:** CR Properties Group is pleased to offer large industrial / warehouse space for sale or lease. Built in 2004, the building is located in a private cul-de-sac setting with high bay windows that fill the space with natural light. Suitable for storage, distribution, and manufacturing the building is fully equipped with HVAC units that can be easily sub-divided into four separate units.
- **Acreage:** 1.11 ± AC
- **Square Footage:** 6,300 ± SF Total *To Be Confirmed*