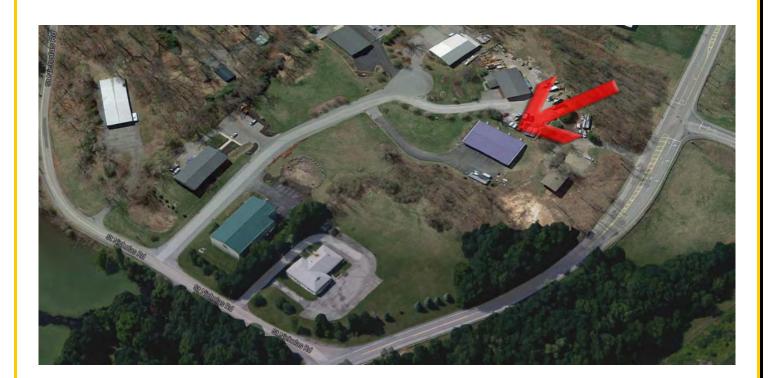

## FLEX SPACE WITH ASSEMBLY MANUFACTURING

• 22 Bill Horton Way Wappingers Falls, NY 12590

- Location: Next to the Dutchess County Airport
   U.S. Route 9 4 Minutes / 2.2 Miles
   Taconic State Parkway 12 Minutes / 6.3 Miles
   Interstate 84 26 Minutes / 12.9 Miles
- **Description:** CR Properties Group is pleased to offer large industrial / warehouse space for sale or lease. Built in 2004, the building is located in a private cul-de-sac setting with high bay windows that fill the space with natural light. Suitable for storage, distribution, and manufacturing the building is fully equipped with HVAC units that can be easily sub-divided into four separate units.
- **Acreage:** 1.11 ± AC
- **Square Footage:** 6,300 ± SF Total *To Be Confirmed*