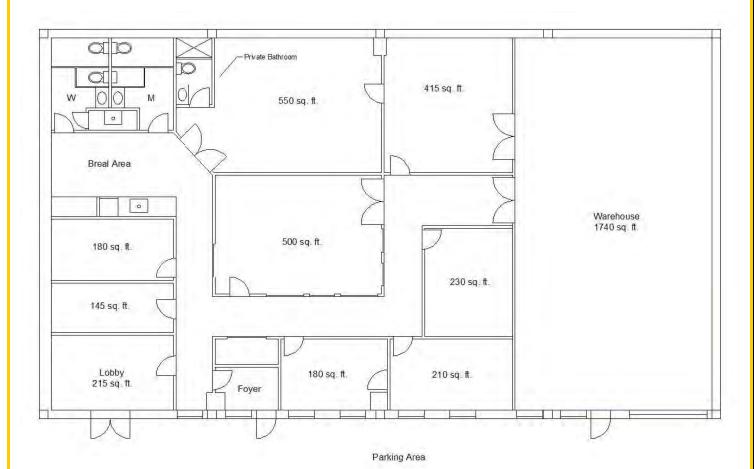

vided into four separate units.
- **Acreage:** 1.11 ± AC
- **Square Footage:** 6,300 ± SF Total *To Be Confirmed*

| <b>Demographics:</b> | 3 Miles  | 5 Miles  | 7 Miles  |
|----------------------|----------|----------|----------|
| Population           | 34,049   | 76,355   | 152,572  |
| Avg. HH Income       | \$99,849 | \$99,530 | \$90,275 |
| # of Households      | 12.594   | 28.093   | 56.516   |

- Area Traffic Count: New Hackensack Road from CR110/Jackson Road to Saint Nicholas Road - 10,753 AADT
- Asking: Sale Price: \$895,000 Lease Price: \$9.50 Per SF

\*\* ALL DATA BELIEVED TO BE ACCURATE BUT NOT WARRANTED \*\*







CR Properties Group, LLC 295 Main Street Poughkeepsie, NY 12601

Thomas M. Cervone (845)485-3100 tom@crproperties.com www.crproperties.com









## Floor Plan