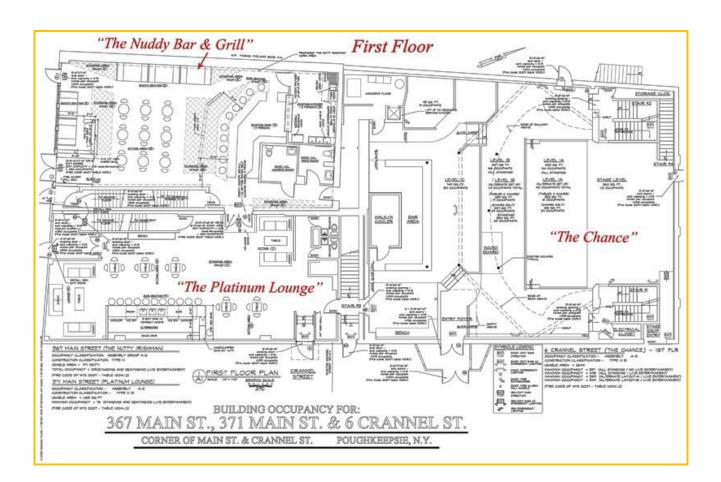

popularly known for serving as a concert, theater, and dance hall, as well as a restaurant and bar.

Overall Square Footage: 17,000 ± SF Total – To Be Confirmed

| BUSINESS              | FLOOR                 | SEATING |
|-----------------------|-----------------------|---------|
| The Chance            | 1st Floor / 2nd Floor | 748     |
| The Loft              | 2 <sup>nd</sup> Floor | 289     |
| The Platinum Lounge   | 1 <sup>st</sup> Floor | 150     |
| The Nuddy Bar & Grill | 1 <sup>st</sup> Floor | 91      |