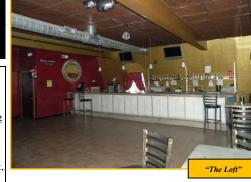

popularly known for serving as a concert, theater, and dance hall, as well as a restaurant and bar.

Overall Square Footage: 17,000 ± SF Total – To Be Confirmed

| BUSINESS              | FLOOR                 | SEATING |
|-----------------------|-----------------------|---------|
| The Chance            | 1st Floor / 2nd Floor | 748     |
| The Loft              | 2 <sup>nd</sup> Floor | 289     |
| The Platinum Lounge   | 1 <sup>st</sup> Floor | 150     |
| The Nuddy Bar & Grill | 1 <sup>st</sup> Floor | 91      |