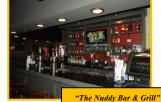

popularly known for serving as a concert, theater, and dance hall, as well as a restaurant and bar.

Overall Square Footage: 17,000 ± SF Total – To Be Confirmed

| BUSINESS              | FLOOR                 | SEATING |
|-----------------------|-----------------------|---------|
| The Chance            | 1st Floor / 2nd Floor | 748     |
| The Loft              | 2 <sup>nd</sup> Floor | 289     |
| The Platinum Lounge   | 1 <sup>st</sup> Floor | 150     |
| The Nuddy Bar & Grill | 1 <sup>st</sup> Floor | 91      |