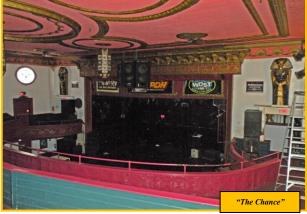

## **MUSIC VENUE RESTAURANT \* BAR**

6 Crannell Street Poughkeepsie, NY 12601

Description: To give you a brief overview, The Chance Theater is known for its significantly long history as a performing arts venue that originally opened as a vaudeville house and theater. Over the years it has served as a music venue that has welcomed numerous legendary acts. These acts include The Police, The Ramones, Muddy Waters, Pete Seeger, and Charles Mingus. The venue, now known as The Chance Theater, has hosted acts such as Bob Dylan, David Bowie, Ted Nugent and many other contemporary artists, classic rock bands, and genres. The Chance Theater is

popularly known for serving as a concert, theater, and dance hall, as well as a restaurant and bar.

Overall Square Footage: 17,000 ± SF Total – To Be Confirmed

| BUSINESS              | FLOOR                 | SEATING |
|-----------------------|-----------------------|---------|
| The Chance            | 1st Floor / 2nd Floor | 748     |
| The Loft              | 2 <sup>nd</sup> Floor | 289     |
| The Platinum Lounge   | 1 <sup>st</sup> Floor | 150     |
| The Nuddy Bar & Grill | 1 <sup>st</sup> Floor | 91      |