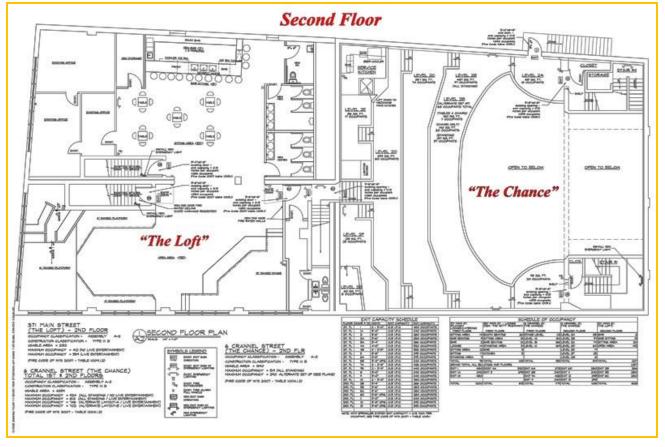

popularly known for serving as a concert, theater, and dance hall, as well as a restaurant and bar.

Overall Square Footage: 17,000 ± SF Total – To Be Confirmed

| BUSINESS              | FLOOR                 | SEATING |
|-----------------------|-----------------------|---------|
| The Chance            | 1st Floor / 2nd Floor | 748     |
| The Loft              | 2 <sup>nd</sup> Floor | 289     |
| The Platinum Lounge   | 1 <sup>st</sup> Floor | 150     |
| The Nuddy Bar & Grill | 1 <sup>st</sup> Floor | 91      |